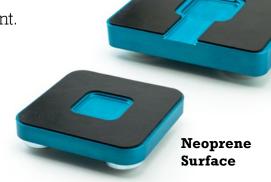

#### **Features**

- 2400 LB or 500 LB load capacity per unit
- Manufactured in the USA
- Accommodates leg mounted or flat fixtures
- Utilizes Hudson Bearing's Heavy Duty Ball Transfers with stainless steel main and support balls
- · Neoprene surface
- Made from 6061 aluminum