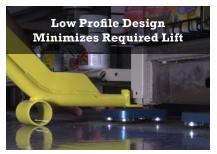

Simplify moving everything from heavy equipment to shelving units with the Hudson Hauler and the Hudson Super Mover. Their low profile design minimizes required lift while allowing for easy omni-directional movement.