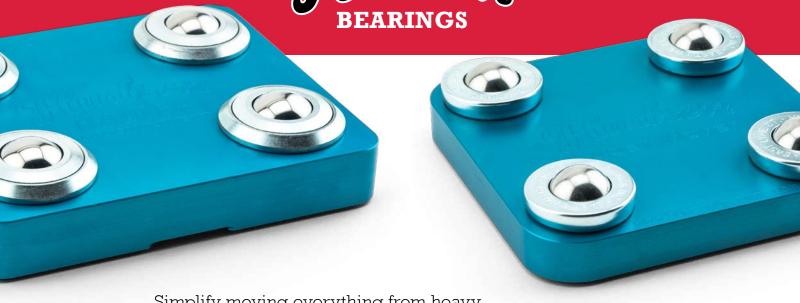

Simplify moving everything from heavy equipment to shelving units with the Hudson Hauler and the Hudson Super Mover. Their low profile design minimizes required lift while allowing for easy omni-directional movement.

#### **Features**

- 2400 LB or 500 LB load capacity per unit
- Manufactured in the USA
- Accommodates leg mounted or flat fixtures
- Utilizes Hudson Bearing's Heavy Duty Ball Transfers with stainless steel main and support balls
- · Neoprene surface
- Made from 6061 aluminum