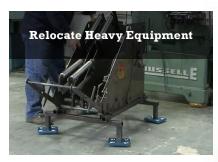

Simplify moving everything from heavy equipment to shelving units with the Hudson Hauler and the Hudson Super Mover. Their low profile design minimizes required lift while allowing for easy omni-directional movement.

## Great for retail store re-merchandising and installation.