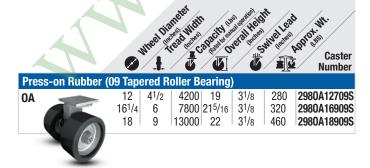

## WHEN FAILURE IS NOT AN OPTION...

The preferred caster for the aviation and group support industry - able to handle your most abusive application!

| Press-on Polyurethane (09 Tapered Roller Bearing) |                                                                           |                                                  |                             |                      |
|---------------------------------------------------|---------------------------------------------------------------------------|--------------------------------------------------|-----------------------------|----------------------|
| OG                                                | $\begin{array}{c c c} 12 & 4^{1/2} \\ 16^{1/4} & 6 \\ 18 & 9 \end{array}$ | 6600 19<br>12000 21 <sup>5</sup> /16<br>20000 22 | 31/8 30   31/8 34   31/8 48 | 0 <b>2980G16909S</b> |
|                                                   |                                                                           |                                                  |                             |                      |