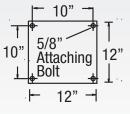

# Access Casters (877) 881-6814 **Aviation Ground Equipment Casters**

**CAPACITY TO 20000** 

**Optional Face Contact** Brake Shown

Designed to meet the varied needs of the aviation ground support equipment industry, the 298 series sets the standards. Constructed with an oscillating, compensating wheel axle and cushion suspension leveling, these casters can stand up to even the most rigorous conditions. All optional features can be installed at the factory without an increase to order lead time. A spring assembly can be retrofitted at a later date; please consult factory. The swivel lock

#### FEATURES

 Top Plate and Yoke Base: 1" thick 1045 AISI heat treated steel plate for superior strength

Premium Quality

- Swivel Raceways: 11" diameter precision machined load raceway with 5/8" steel and tapered roller thrust bearing for easy swiveling
- · King Bolt: 2" diameter bolt and nut heat treated for added strength
- Legs: 1/2" thick steel plate welded to form a box section column for maximum load capacity
- Lubrication: Zerk fittings in swivel section and wheel hub for ease of lubrication
- Axle: 2/1/2" oscillating axle precision machined at each end to accommodate 2" tapered bearings in wheel
- Alternate or custom caster configurations available