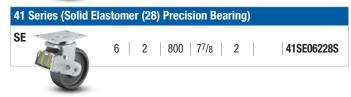

G OPTION**



# **FEATURES**

• Load Springs: Springs are encapsulated and protected by a urethane SpringGuard™ for added safety, plus noise and vibration reduction

Premium Quality

- Swivel Section: Fully heat treated double ball raceway construction, extends the life of the caster
- Swivel Lead: Longer swivel lead allows the caster to index quicker into in-line position for easier movement.
- Top Plate & Yoke Base: Top plate and legs are made from 1/4" thick cold formed steel

#### **RIG OPTIONS**

**Environmentally Friendly** 

Hollow axle specify ZF07

# **BRAKE OPTIONS**

**Consult Factory** 

## **BEARING OPTION**



Precision Ball (28)

### **Spring Deflection Curve**



Linear deflection curve demonstrates consistent smooth spring action with loads from 100 lbs. to 1200 lbs.