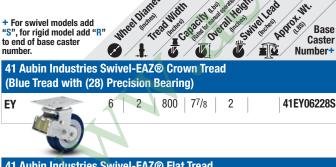

OPTION**



# **FEATURES**

• Load Springs: Springs are encapsulated and protected by a urethane SpringGuard™ for added safety, plus noise and vibration reduction

Premium Quality

- Swivel Section: Fully heat treated double ball raceway construction, extends the life of the caster
- Swivel Lead: Longer swivel lead allows the caster to index quicker into in-line position for easier movement.
- Top Plate & Yoke Base: Top plate and legs are made from 1/4" thick cold formed steel

#### **RIG OPTIONS**

**Environmentally Friendly** 

Hollow axle specify ZF07

# **BRAKE OPTIONS**

**Consult Factory** 

## **BEARING OPTION**



Precision Ball (28)

### **Spring Deflection Curve**



Linear deflection curve demonstrates consistent smooth spring action with loads from 100 lbs. to 1200 lbs.