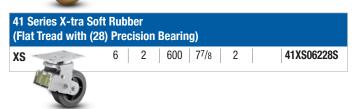

ING OPTION**



# **FEATURES**

• Load Springs: Springs are encapsulated and protected by a urethane SpringGuard™ for added safety, plus noise and vibration reduction

Premium Quality

- Swivel Section: Fully heat treated double ball raceway construction, extends the life of the caster
- Swivel Lead: Longer swivel lead allows the caster to index quicker into in-line position for easier movement.
- Top Plate & Yoke Base: Top plate and legs are made from 1/4" thick cold formed steel

#### **RIG OPTIONS**

**Environmentally Friendly** 

Hollow axle specify ZF07

# **BRAKE OPTIONS**

**Consult Factory** 

## **BEARING OPTION**



Precision Ball (28)

### **Spring Deflection Curve**



Linear deflection curve demonstrates consistent smooth spring action with loads from 100 lbs. to 1200 lbs.