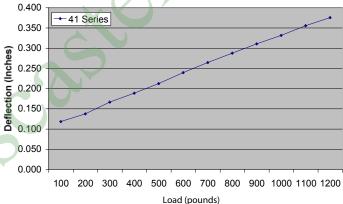

### **Spring Deflection Curve**

Linear deflection curve demonstrates consistent smooth spring action with loads from 100 lbs. to 1200 lbs.