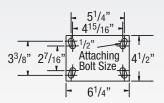

Spring into safety with this clever spring loaded caster featuring SpringGuard™, which is well suited for the automotive and aviation industries. The spring is not exposed; instead it is protected by a urethane guard for additional safety.

## TYPICAL APPLICATIONS

- Diagnostic and electrical
- Institutional and laboratory
- Medical equipment and carts
- Food processing
- · Mobile workstations and storage racks
- · Automotive seat racks
- · Ground support equipment
- · Packaging equipment
- · Specialty toolboxes
- · Tilt carts

# **MOUNTING OPTION**



# **FEATURES**

• Load Springs: Springs are encapsulated and protected by a urethane SpringGuard™ for added safety, plus noise and vibration reduction

Premium Quality

- Swivel Section: Fully heat treated double ball raceway construction, extends the life of the caster
- Swivel Lead: Longer swivel lead allows the caster to index quicker into in-line position for easier movement.
- Top Plate & Yoke Base: Top plate and legs are made from 1/4" thick cold formed steel

#### **RIG OPTIONS**

**Environmentally Friendly** 

Hollow axle specify ZF07

# **BRAKE OPTIONS**

**Consult Factory** 

## **BEARING OPTION**



Precision Ball (28)

### **Spring Deflection Curve**



Linear deflection curve demonstrates consistent smooth spring action with loads from 100 lbs. to 1200 lbs.