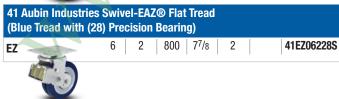

TION**



# **FEATURES**

• Load Springs: Springs are encapsulated and protected by a urethane SpringGuard™ for added safety, plus noise and vibration reduction

Premium Quality

- Swivel Section: Fully heat treated double ball raceway construction, extends the life of the caster
- Swivel Lead: Longer swivel lead allows the caster to index quicker into in-line position for easier movement.
- Top Plate & Yoke Base: Top plate and legs are made from 1/4" thick cold formed steel

#### **RIG OPTIONS**

**Environmentally Friendly** 

Hollow axle specify ZF07

# **BRAKE OPTIONS**

**Consult Factory** 

## **BEARING OPTION**



Precision Ball (28)

### **Spring Deflection Curve**



Linear deflection curve demonstrates consistent smooth spring action with loads from 100 lbs. to 1200 lbs.