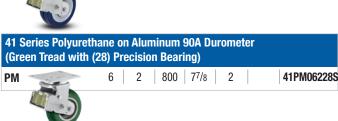

ON**



# **FEATURES**

• Load Springs: Springs are encapsulated and protected by a urethane SpringGuard™ for added safety, plus noise and vibration reduction

Premium Quality

- Swivel Section: Fully heat treated double ball raceway construction, extends the life of the caster
- Swivel Lead: Longer swivel lead allows the caster to index quicker into in-line position for easier movement.
- Top Plate & Yoke Base: Top plate and legs are made from 1/4" thick cold formed steel

#### **RIG OPTIONS**

**Environmentally Friendly** 

Hollow axle specify ZF07

# **BRAKE OPTIONS**

**Consult Factory** 

## **BEARING OPTION**



Precision Ball (28)

### **Spring Deflection Curve**



Linear deflection curve demonstrates consistent smooth spring action with loads from 100 lbs. to 1200 lbs.