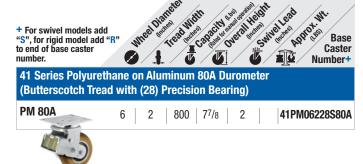

NTING OPTION**



# **FEATURES**

• Load Springs: Springs are encapsulated and protected by a urethane SpringGuard™ for added safety, plus noise and vibration reduction

Premium Quality

- Swivel Section: Fully heat treated double ball raceway construction, extends the life of the caster
- Swivel Lead: Longer swivel lead allows the caster to index quicker into in-line position for easier movement.
- Top Plate & Yoke Base: Top plate and legs are made from 1/4" thick cold formed steel

#### **RIG OPTIONS**

**Environmentally Friendly** 

Hollow axle specify ZF07

# **BRAKE OPTIONS**

**Consult Factory** 

## **BEARING OPTION**



Precision Ball (28)

### **Spring Deflection Curve**



Linear deflection curve demonstrates consistent smooth spring action with loads from 100 lbs. to 1200 lbs.