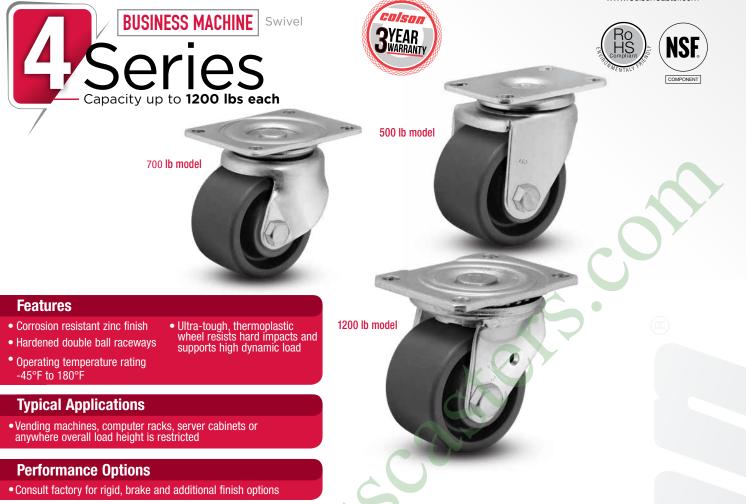

## **Business Machine Casters • 500 lb Top Plate**

| Wheel<br>Dia. | Tread<br>Width       | Capacity<br>Each<br>(Pounds) | Wheel<br>Descriptions | Wheel<br>Bearing | Swivel Top Plate<br>Caster Models | Load<br>Height     | Swivel<br>Radius   | Weight<br>Ibs     | 1 |
|---------------|----------------------|------------------------------|-----------------------|------------------|-----------------------------------|--------------------|--------------------|-------------------|---|
| 3"            | 1 <sup>13</sup> /16" | 500                          | Glass Filled Nylon    | Roller           | S4.3305.351                       | 4 <sup>1</sup> /8" | 2 <sup>3</sup> /4" | 2 <sup>1</sup> /4 |   |
|               |                      |                              |                       |                  |                                   |                    |                    |                   |   |

## Business Machine Casters • 700 lb Top Plate

| Wheel<br>Dia. | Tread<br>Width       | Capacity<br>Each<br>(Pounds) | Wheel<br>Descriptions | Wheel<br>Bearing | Swivel Top Plate<br>Caster Models | Load<br>Height       | Swivel<br>Radius   | Weight<br>Ibs     | 2³/ |
|---------------|----------------------|------------------------------|-----------------------|------------------|-----------------------------------|----------------------|--------------------|-------------------|-----|
| 3"            | 1 <sup>13</sup> /16" | 700                          | Glass Filled Nylon    | Roller           | S4.3307.351                       | 3 <sup>31</sup> /32" | 2 <sup>3</sup> /4" | 2 <sup>1</sup> /2 |     |

## Business Machine Casters • 1200 lb Top Plate 3<sup>3</sup>/8 ⋠ Capacity 2<sup>3</sup>/8 3<sup>1</sup>/8 Wheel Tread Wheel Swivel **Swivel Top Plate** Wheel Load Weight **Éach** Width Dia. Descriptions Bearing **Caster Models** Height Radius lbs (Pounds) 3" 113/16" Mounting 1200 **Glass Filled Nylon** Roller S4.3312.351 4 1/8 2 1/2 3 bolt <sup>5</sup>/<sub>16</sub>"