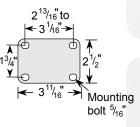

## **Business Machine Casters • 500 lb Top Plate**

| Wheel<br>Dia. | Tread<br>Width       | Capacity<br>Each<br>(Pounds) | Wheel<br>Descriptions | Wheel<br>Bearing | Swivel Top Plate<br>Caster Models | Load<br>Height     | Swivel<br>Radius   | Weight<br>Ibs     | 1 |
|---------------|----------------------|------------------------------|-----------------------|------------------|-----------------------------------|--------------------|--------------------|-------------------|---|
| 3"            | 1 <sup>13</sup> /16" | 500                          | Glass Filled Nylon    | Roller           | S4.3305.351                       | 4 <sup>1</sup> /8" | 2 <sup>3</sup> /4" | 2 <sup>1</sup> /4 |   |
|               |                      |                              |                       |                  |                                   |                    |                    |                   |   |

## Business Machine Casters • 700 lb Top Plate

| Wheel<br>Dia. | Tread<br>Width       | Capacity<br>Each<br>(Pounds) | Wheel<br>Descriptions | Wheel<br>Bearing | Swivel Top Plate<br>Caster Models | Load<br>Height       | Swivel<br>Radius   | Weight<br>Ibs     | 2³/ |
|---------------|----------------------|------------------------------|-----------------------|------------------|-----------------------------------|----------------------|--------------------|-------------------|-----|
| 3"            | 1 <sup>13</sup> /16" | 700                          | Glass Filled Nylon    | Roller           | S4.3307.351                       | 3 <sup>31</sup> /32" | 2 <sup>3</sup> /4" | 2 <sup>1</sup> /2 |     |