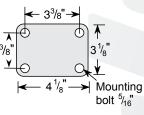

## Business Machine Casters • 1200 lb Top Plate 3<sup>3</sup>/8 ⋠ Capacity 2<sup>3</sup>/8 3<sup>1</sup>/8 Wheel Tread Wheel Swivel **Swivel Top Plate** Wheel Load Weight **Éach** Width Dia. Descriptions Bearing **Caster Models** Height Radius lbs (Pounds) 3" 113/16" Mounting 1200 **Glass Filled Nylon** Roller S4.3312.351 4 1/8 2 1/2 3 bolt <sup>5</sup>/<sub>16</sub>"