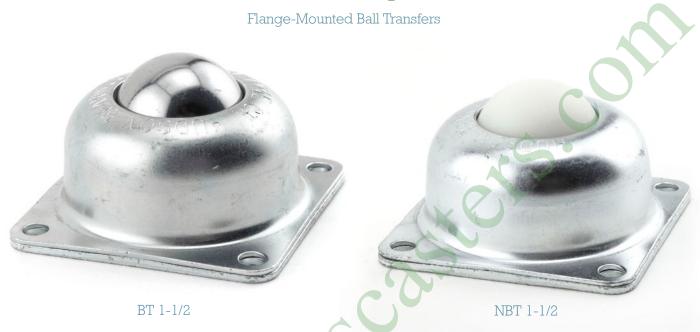

## **BT** 1-1/2

Additional ball materials available

| Part Number    | Housing Mat.    | Ball Material   | Load Cap. |
|----------------|-----------------|-----------------|-----------|
| BT 1-1/2 CS    | Carbon Steel    | Carbon Steel    | 250 lbs.  |
| NBT 1-1/2 CS   | Carbon Steel    | Nylon           | 250 lbs.  |
| BT 1-1/2 CS/SS | Carbon Steel    | Stainless Steel | 250 lbs.  |
| BT 1-1/2 SS    | Stainless Steel | Stainless Steel | 250 lbs.  |

## FOUR-HOLE, FLANGE MOUNTED, ALL-STEEL

- 1-1/2" Main ball rotates on 3/16" support balls.
- Ball support cup is hardened and plated.
- Protective cover assures low torque and longevity.
- Available in stainless steel for additional corrosion resistance.