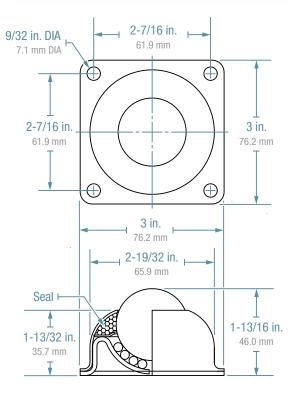

## FOUR-HOLE, FLANGE MOUNTED, ALL-STEEL

- 1-1/2" Main ball rotates on 3/16" support balls.
- Ball support cup is hardened and plated.
- Protective cover assures low torque and longevity.
- Available in stainless steel for additional corrosion resistance.

NOTE: Neoprene cushion available to permit vertical deflection and assist with uniform load distribution. (Part number CBT 1-1/2)

All product designs subject to change, please verify accuracy of dimensions.