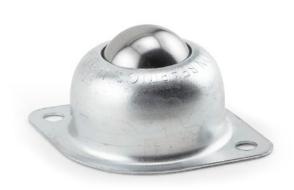

## BT 1

Flange-Mounted Ball Transfers

BT 1

NBT 1

## TWO-HOLE, FLANGE MOUNTED, ALL-STEEL

- 1" Main ball rotates on 1/8" support balls.
- Ball support cup is hardened and plated.
- Protective cover assures low torque and longevity.
- Available in stainless steel for additional corrosion resistance.

## Additional ball materials available

| Part Number | Housing Mat.    | Ball Material   | Load Cap. |
|-------------|-----------------|-----------------|-----------|
| BT 1 CS     | Carbon Steel    | Carbon Steel    | 75 lbs.   |
| NBT 1 CS    | Carbon Steel    | Nylon           | 75 lbs.   |
| BT 1 CS/SS  | Carbon Steel    | Stainless Steel | 75 lbs.   |
| BT 1 SS     | Stainless Steel | Stainless Steel | 75 lbs    |