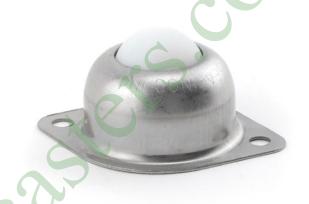

## BT 1

Flange-Mounted Ball Transfers

BT 1

NBT 1

## TWO-HOLE, FLANGE MOUNTED, ALL-STEEL

- 1" Main ball rotates on 1/8" support balls.
- Ball support cup is hardened and plated.
- Protective cover assures low torque and longevity.
- Available in stainless steel for additional corrosion resistance.

## Additional ball materials available

| Part Number | Housing Mat.    | Ball Material   | Load Cap. |
|-------------|-----------------|-----------------|-----------|
| BT 1 CS     | Carbon Steel    | Carbon Steel    | 75 lbs.   |
| NBT 1 CS    | Carbon Steel    | Nylon           | 75 lbs.   |
| BT 1 CS/SS  | Carbon Steel    | Stainless Steel | 75 lbs.   |
| BT 1 SS     | Stainless Steel | Stainless Steel | 75 lbs    |