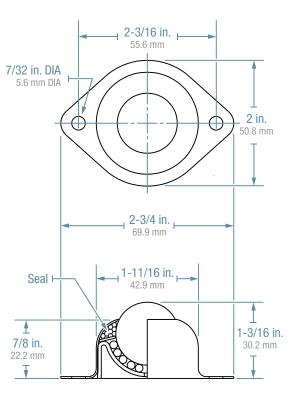

## TWO-HOLE, FLANGE MOUNTED, ALL-STEEL

- 1" Main ball rotates on 1/8" support balls.
- Ball support cup is hardened and plated.
- Protective cover assures low torque and longevity.
- Available in stainless steel for additional corrosion resistance.

All product designs subject to change, please verify accuracy of dimensions.