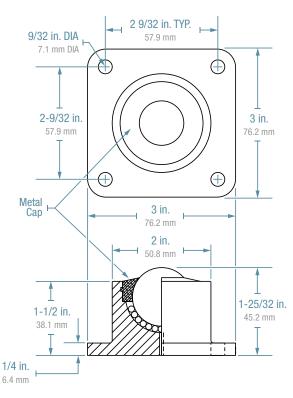

## **FHDBTM** 1-3/16

Heavy Duty Ball Transfers

FHDBTM 1-3/16

Additional ball materials available

| Part Number            | Housing Mat.    | Ball Material   | Load Cap. |
|------------------------|-----------------|-----------------|-----------|
| FHDBTM 1-3/16<br>CS    | Carbon Steel    | Carbon Steel    | 750 lbs.  |
| FHDBTM 1-3/16<br>CS/SS | Carbon Steel    | Stainless Steel | 750 lbs.  |
| FHDBTM 1-3/16<br>SS    | Stainless Steel | Stainless Steel | 750 lbs.  |

## 750 LB. CAPACITY

- Metal cap for additional strength and durability.
- Integral flange at top allows unit to be dropped into 1-13/16" diameter hole.
- 1-3/16" Main ball rotates on 1/8" support balls.
- Carbon steel ball support cup is machined from solid steel and is hardened and plated.
- Retaining ring is solid metal.
- Available in stainless steel for additional corrosion resistance.

All product designs subject to change, please verify accuracy of dimensions.