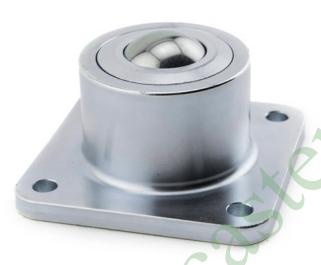

## **FHDBTM** 1-3/16

Heavy Duty Ball Transfers

FHDBTM 1-3/16

Additional ball materials available

| Part Number            | Housing Mat.    | Ball Material   | Load Cap. |
|------------------------|-----------------|-----------------|-----------|
| FHDBTM 1-3/16<br>CS    | Carbon Steel    | Carbon Steel    | 750 lbs.  |
| FHDBTM 1-3/16<br>CS/SS | Carbon Steel    | Stainless Steel | 750 lbs.  |
| FHDBTM 1-3/16<br>SS    | Stainless Steel | Stainless Steel | 750 lbs.  |

## 750 LB. CAPACITY

- Metal cap for additional strength and durability.
- Integral flange at top allows unit to be dropped into 1-13/16" diameter hole.
- 1-3/16" Main ball rotates on 1/8" support balls.
- Carbon steel ball support cup is machined from solid steel and is hardened and plated.
- Retaining ring is solid metal.
- Available in stainless steel for additional corrosion resistance.