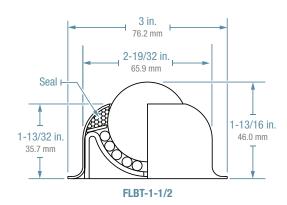

## FLANGELESS, ALL STEEL

- FLBT 1: 1" Main ball rotates on 1/8" support balls.
- FLBT 1-1/2: 1-1/2" Main ball rotates on 3/16" support balls.
- Ball support cup is hardened and plated.
- Protective cover assures low torque and longevity.
- Available in stainless steel for additional corrosion resistance.

All product designs subject to change, please verify accuracy of dimensions.