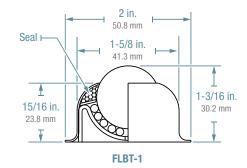

## FLANGELESS, ALL STEEL

- FLBT 1: 1" Main ball rotates on 1/8" support balls.
- FLBT 1-1/2: 1-1/2" Main ball rotates on 3/16" support balls.
- Ball support cup is hardened and plated.
- Protective cover assures low torque and longevity.
- Available in stainless steel for additional corrosion resistance.

All product designs subject to change, please verify accuracy of dimensions.