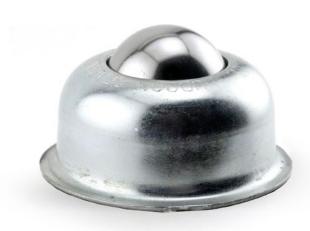

## **FLBT**

Flangeless Ball Transfers

FLBT 1-1/2 CS

NFLBT 1-1/2 CS

## FLANGELESS, ALL STEEL

- FLBT 1: 1" Main ball rotates on 1/8" support balls.
- FLBT 1-1/2: 1-1/2" Main ball rotates on 3/16" support balls.
- Ball support cup is hardened and plated.
- Protective cover assures low torque and longevity.
- Available in stainless steel for additional corrosion resistance.