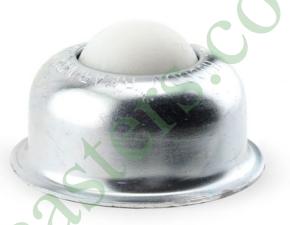

## Additional ball materials available

| Part Number      | Housing Mat. | Ball Material   | Load Cap. |
|------------------|--------------|-----------------|-----------|
| FLBT 1 CS        | Carbon Steel | Carbon Steel    | 75 lbs.   |
| NFLBT 1 CS       | Carbon Steel | Nylon           | 75 lbs.   |
| FLBT 1 CS/SS     | Carbon Steel | Stainless Steel | 75 lbs.   |
| FLBT 1-1/2 CS    | Carbon Steel | Carbon Steel    | 250 lbs.  |
| NFLBT 1-1/2 CS   | Carbon Steel | Nylon           | 250 lbs.  |
| FLBT 1-1/2 CS/SS | Carbon Steel | Stainless Steel | 250 lbs.  |

## FLANGELESS, ALL STEEL

- FLBT 1: 1" Main ball rotates on 1/8" support balls.
- FLBT 1-1/2: 1-1/2" Main ball rotates on 3/16" support balls.
- Ball support cup is hardened and plated.
- Protective cover assures low torque and longevity.
- Available in stainless steel for additional corrosion resistance.