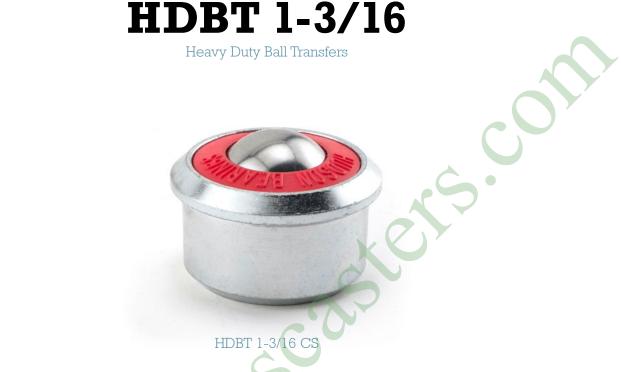

## Additional ball materials available

| Part Number          | Housing Mat.    | Ball Material   | Load Cap. |
|----------------------|-----------------|-----------------|-----------|
| HDBT 1-3/16 CS       | Carbon Steel    | Carbon Steel    | 550 lbs.  |
| HDBT 1-3/16<br>CS/SS | Carbon Steel    | Stainless Steel | 550 lbs.  |
| HDBT 1-3/16 SS       | Stainless Steel | Stainless Steel | 550 lbs.  |

## 550 LB. CAPACITY

- Integral flange at top allows unit to be dropped into 1-13/16" diameter hole.
- 1-3/16" Main ball rotates on 1/8" support balls.
- Carbon steel ball support cup is machined from solid steel and is hardened and plated.
- Available in stainless steel for additional corrosion resistance.