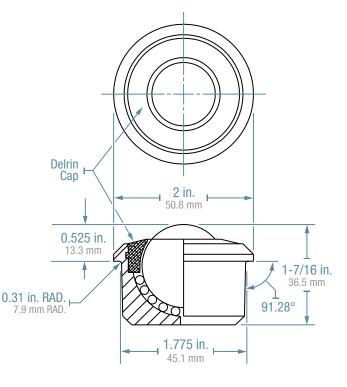

## 550 LB. CAPACITY

- Integral flange at top allows unit to be dropped into 1-13/16" diameter hole.
- 1-3/16" Main ball rotates on 1/8" support balls.
- Carbon steel ball support cup is machined from solid steel and is hardened and plated.
- Available in stainless steel for additional corrosion resistance.