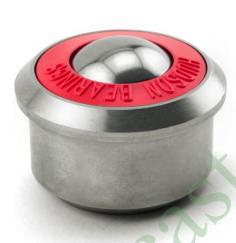

## **HDBT** 1-3/16 IR

Heavy Duty Ball Transfers

HDBT 1-3/16 SS IR

Additional ball materials available

| Part Number             | Housing Mat.    | Ball Material   | Load Cap. |
|-------------------------|-----------------|-----------------|-----------|
| HDBT 1-3/16 CS<br>IR    | Carbon Steel    | Carbon Steel    | 850 lbs.  |
| HDBT 1-3/16<br>CS/SS IR | Carbon Steel    | Stainless Steel | 850 lbs.  |
| HDBT 1-3/16 SS IR       | Stainless Steel | Stainless Steel | 850 lbs.  |

## 850 LB. CAPACITY

- Stainless steel inner race for additional load capacity.
- Integral flange at top allows unit to be dropped into l-13/16" diameter hole.
- 1-3/16" Main ball rotates on 1/8" support balls.
- Carbon steel housing is machined from solid steel and plated.
- Available in stainless steel for additional corrosion resistance.