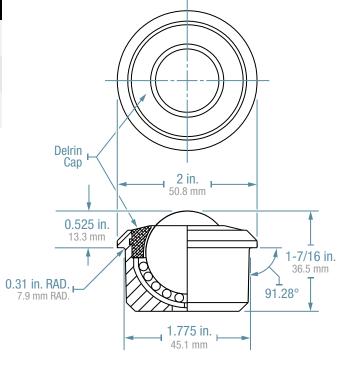

## **HDBT** 1-3/16 IR

Heavy Duty Ball Transfers

HDBT 1-3/16 SS IR

Additional ball materials available

| Part Number             | Housing Mat.    | Ball Material   | Load Cap. |
|-------------------------|-----------------|-----------------|-----------|
| HDBT 1-3/16 CS<br>IR    | Carbon Steel    | Carbon Steel    | 850 lbs.  |
| HDBT 1-3/16<br>CS/SS IR | Carbon Steel    | Stainless Steel | 850 lbs.  |
| HDBT 1-3/16 SS IR       | Stainless Steel | Stainless Steel | 850 lbs.  |

## 850 LB. CAPACITY

- Stainless steel inner race for additional load capacity.
- Integral flange at top allows unit to be dropped into l-13/16" diameter hole.
- 1-3/16" Main ball rotates on 1/8" support balls.
- Carbon steel housing is machined from solid steel and plated.
- Available in stainless steel for additional corrosion resistance.

All product designs subject to change, please verify accuracy of dimensions.