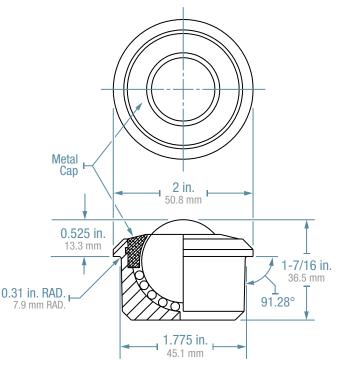

## HDBTM 1-3/16

Heavy Duty Ball Transfers

Additional ball materials available

| Part Number           | Housing Mat.    | Ball Material   | Load Cap. |
|-----------------------|-----------------|-----------------|-----------|
| HDBTM 1-3/16 CS       | Carbon Steel    | Carbon Steel    | 750 lbs.  |
| HDBTM 1-3/16<br>CS/SS | Carbon Steel    | Stainless Steel | 750 lbs.  |
| HDBTM 1-3/16 SS       | Stainless Steel | Stainless Steel | 750 lbs.  |

## 750 LB. CAPACITY

- Metal cap for additional strength and durability.
- Integral flange at top allows unit to be dropped into 1-13/16" diameter hole.
- 1-3/16" Main ball rotates on 1/8" support balls.
- Carbon steel ball support cup is machined from solid steel and is hardened and plated.
- Retaining ring is solid metal.
- Available in stainless steel for additional corrosion resistance.