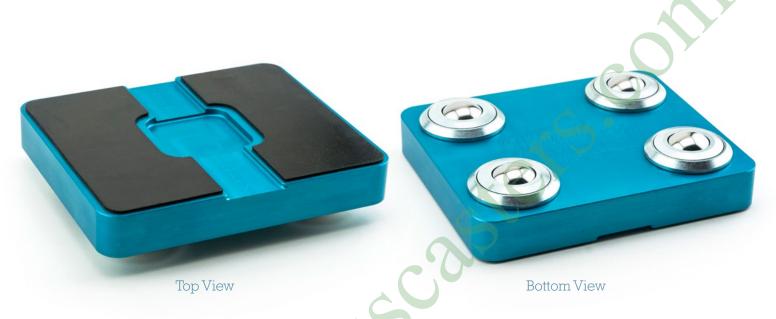

## HEAVY LOAD DOLLY

Simplify moving everything from heavy equipment to shelving units with the Hudson Hauler and the Hudson Super Mover. Their low profile design minimizes required lift while allowing for easy omni-directional movement.

## **Features**

- 2400 LB load capacity per unit.
- Manufactured in the USA.
- Accommodates leg mounted or flat fixtures.
- Utilizes Hudson Bearings Heavy Duty Ball Transfers with stainless steel main and support balls.
- Neoprene surface.
- Plate made from anodized 6061 aluminum.