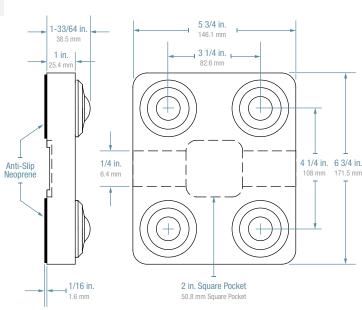

## **Hudson Hauler**

Additional ball materials available

| Part Number   | Housing Mat.              | Dimensions                     | Load Cap.  |
|---------------|---------------------------|--------------------------------|------------|
| Hudson Hauler | Anodized<br>6061 aluminum | 6 3/4 x 5 3/4 x<br>1 33/64 in. | 2,400 lbs. |

## **Features**

- 2400 LB load capacity per unit.
- Manufactured in the USA.
- Accommodates leg mounted or flat fixtures.
- Utilizes Hudson Bearings Heavy Duty Ball Transfers with stainless steel main and support balls.
- Neoprene surface.
- Plate made from anodized 6061 aluminum.