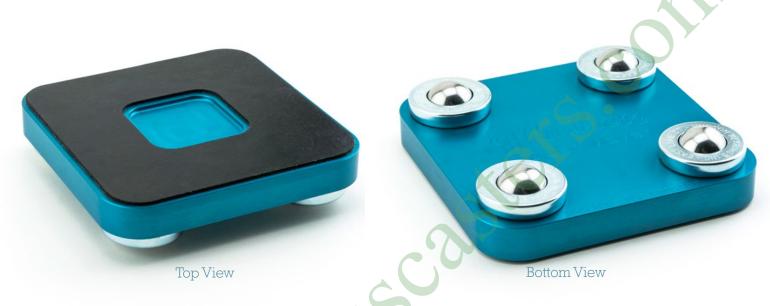

## HEAVY LOAD DOLLY

Simplify moving everything from heavy equipment to shelving units with the Hudson Hauler and the Hudson Super Mover. Their low profile design minimizes required lift while allowing for easy omni-directional movement.

## **Features**

- 500 LB load capacity per unit.
- Manufactured in the USA.
- Accommodates leg mounted or flat fixtures.
- Utilizes Hudson Bearings Heavy Duty Ball Transfers with stainless steel main and support balls.
- Neoprene surface.
- Plate made from anodized 6061 aluminum.