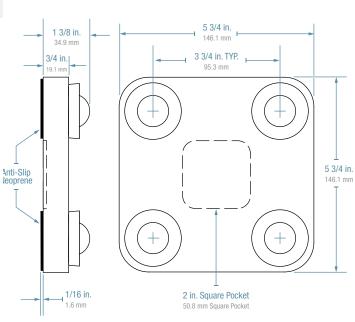

**Hudson Super Mover** 

Additional ball materials available

| Part Number | Housing Mat.  | Dimensions      | Load Cap. |
|-------------|---------------|-----------------|-----------|
| Hudson      | Anodized      | 5 3/4 x 5 3/4 x | 500 lbs.  |
| Super Mover | 6061 aluminum | 1 3/8 in.       | 000 105.  |

## **Features**

- 500 LB load capacity per unit.
- Manufactured in the USA.
- Accommodates leg mounted or flat fixtures.
- Utilizes Hudson Bearings Heavy Duty Ball Transfers with stainless steel main and support balls.
- Neoprene surface.
- Plate made from anodized 6061 aluminum.