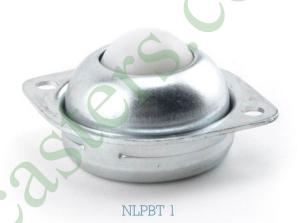

## LPBT 1

Flange-Mounted Ball Transfers

Additional ball materials available

| Part Number  | Housing Mat.    | Ball Material   | Load Cap. |
|--------------|-----------------|-----------------|-----------|
| LPBT 1 CS    | Carbon Steel    | Carbon Steel    | 75 lbs.   |
| NLPBT 1 CS   | Carbon Steel    | Nylon           | 75 lbs.   |
| LPBT 1 CS/SS | Carbon Steel    | Stainless Steel | 75 lbs.   |
| LPBT 1 SS    | Stainless Steel | Stainless Steel | 75 lbs.   |

## LOW PROFILE, TWO-HOLE, FLANGE MOUNTED, ALL-STEEL

- Designed to be recessed into the surface of the application in a 1-7/8" hole.
- 1" Main ball rotates on 1/8" support balls.
- Ball support cup is hardened and plated.
- Protective cover assures low torque and longevity.
- Available in stainless steel for additional corrosion resistance.