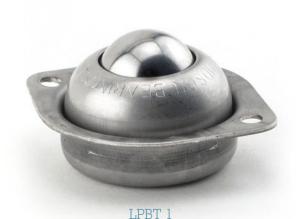

## LPBT 1

Flange-Mounted Ball Transfers

Additional ball materials available

| Part Number  | Housing Mat.    | Ball Material   | Load Cap. |
|--------------|-----------------|-----------------|-----------|
| LPBT 1 CS    | Carbon Steel    | Carbon Steel    | 75 lbs.   |
| NLPBT 1 CS   | Carbon Steel    | Nylon           | 75 lbs.   |
| LPBT 1 CS/SS | Carbon Steel    | Stainless Steel | 75 lbs.   |
| LPBT 1 SS    | Stainless Steel | Stainless Steel | 75 lbs.   |

## LOW PROFILE, TWO-HOLE, FLANGE MOUNTED, ALL-STEEL

- Designed to be recessed into the surface of the application in a 1-7/8" hole.
- 1" Main ball rotates on 1/8" support balls.
- Ball support cup is hardened and plated.
- Protective cover assures low torque and longevity.
- Available in stainless steel for additional corrosion resistance.