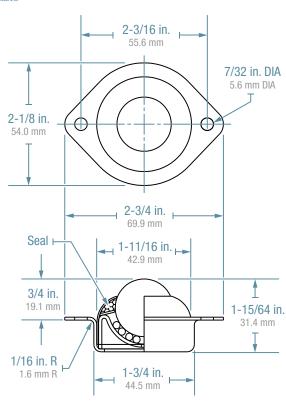

## LOW PROFILE, TWO-HOLE, FLANGE MOUNTED, ALL-STEEL

- Designed to be recessed into the surface of the application in a 1-7/8" hole.
- 1" Main ball rotates on 1/8" support balls.
- Ball support cup is hardened and plated.
- Protective cover assures low torque and longevity.
- Available in stainless steel for additional corrosion resistance.

All product designs subject to change, please verify accuracy of dimensions.