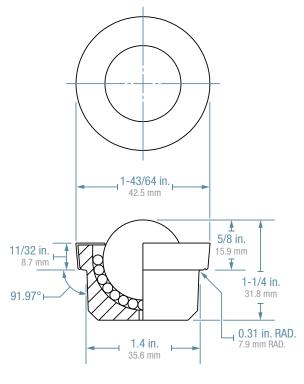

## **MBT** 1

Drop-In Style Ball Transfers

NMBT 1

Additional ball materials available

| Part Number | Housing Mat.    | Ball Material   | Load Cap. |
|-------------|-----------------|-----------------|-----------|
| MBT 1CS     | Carbon Steel    | Carbon Steel    | 200 lbs.  |
| NMBT 1CS    | Carbon Steel    | Nylon           | 200 lbs.  |
| MBT 1CS/SS  | Carbon Steel    | Stainless Steel | 200 lbs.  |
| MBT 1SS     | Stainless Steel | Stainless Steel | 200 lbs.  |

## SOLID MACHINED, ALL-STEEL

- Integral flange at top allows unit to be dropped into 1-13/32" diameter hole.
- 1" Main ball rotates on 1/8" support balls.
- Carbon steel ball support cup is machined from solid steel and is hardened and plated.
- Plated steel cover.
- Available in stainless steel for additional corrosion resistance.