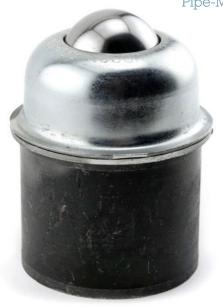

## **PBT** 1-1/2

Pipe-Mounted Ball Transfers

PBT 1-1/2

Additional ball materials available

NPBT 1-1/2

| Part Number     | Housing Mat. | Ball Material   | Load Cap. |
|-----------------|--------------|-----------------|-----------|
| PBT 1-1/2 CS    | Carbon Steel | Carbon Steel    | 250 lbs.  |
| NPBT 1-1/2 CS   | Carbon Steel | Nylon           | 250 lbs.  |
| PBT 1-1/2 CS/SS | Carbon Steel | Stainless Steel | 250 lbs.  |

## PIPE-MOUNTED

- Allows positioning on a 2" pipe pedestal in front of shears or press breaks.
- 1-1/2" Main ball rotates on 3/16" support balls.
- Ball transfer unit is welded to a standard carbon steel 2" pipe coupling.
- Ball support cup is hardened and plated.
- Protective cover assures low torque and longevity.
- Available with stainless steel balls for additional corrosion resistance.