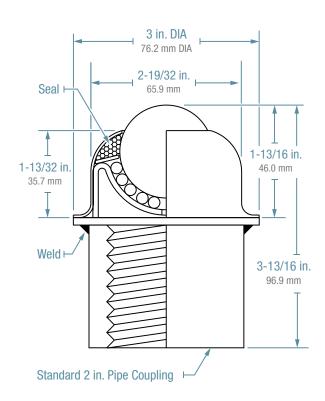

## PIPE-MOUNTED

- Allows positioning on a 2" pipe pedestal in front of shears or press breaks.
- 1-1/2" Main ball rotates on 3/16" support balls.
- Ball transfer unit is welded to a standard carbon steel 2" pipe coupling.
- Ball support cup is hardened and plated.
- Protective cover assures low torque and longevity.
- Available with stainless steel balls for additional corrosion resistance.

All product designs subject to change, please verify accuracy of dimensions.