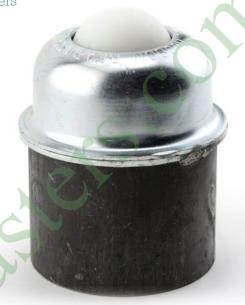

## **PBT** 1-1/2

Pipe-Mounted Ball Transfers

PBT 1-1/2

Additional ball materials available

NPBT 1-1/2

| Part Number     | Housing Mat. | Ball Material   | Load Cap. |
|-----------------|--------------|-----------------|-----------|
| PBT 1-1/2 CS    | Carbon Steel | Carbon Steel    | 250 lbs.  |
| NPBT 1-1/2 CS   | Carbon Steel | Nylon           | 250 lbs.  |
| PBT 1-1/2 CS/SS | Carbon Steel | Stainless Steel | 250 lbs.  |

## PIPE-MOUNTED

- Allows positioning on a 2" pipe pedestal in front of shears or press breaks.
- 1-1/2" Main ball rotates on 3/16" support balls.
- Ball transfer unit is welded to a standard carbon steel 2" pipe coupling.
- Ball support cup is hardened and plated.
- Protective cover assures low torque and longevity.
- Available with stainless steel balls for additional corrosion resistance.