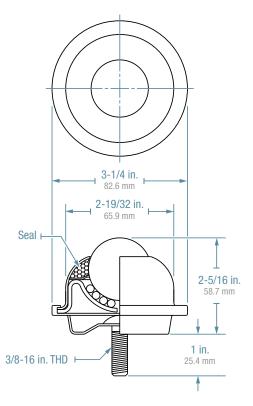

## STUD-MOUNTED, ALL-STEEL, FOR HEAVY-DUTY APPLICATIONS

- Threaded stud size: 3/8-16.
- 1-1/2" Main ball rotates on 3/16" support balls.
- Ball support cup is hardened and plated.
- Protective cover assures low torque and longevity.

NOTE: Neoprene cushion available to permit vertical deflection and assist with uniform load distribution (Part number CSBT 1-1/2)

All product designs subject to change, please verify accuracy of dimensions.