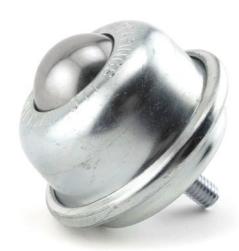

## **SBT** 1-1/2

Stud-Mounted Ball Transfers

SBT 1-1/2

NSBT 1-1/2

Additional ball materials available

| Part Number     | Housing Mat. | Ball Material   | Load Cap. |
|-----------------|--------------|-----------------|-----------|
| SBT 1-1/2 CS    | Carbon Steel | Carbon Steel    | 250 lbs.  |
| NSBT 1-1/2 CS   | Carbon Steel | Nylon           | 250 lbs.  |
| SBT 1-1/2 CS/SS | Carbon Steel | Stainless Steel | 250 lbs.  |

## STUD-MOUNTED, ALL-STEEL, FOR HEAVY-DUTY APPLICATIONS

- Threaded stud size: 3/8-16.
- 1-1/2" Main ball rotates on 3/16" support balls.
- Ball support cup is hardened and plated.
- Protective cover assures low torque and longevity.