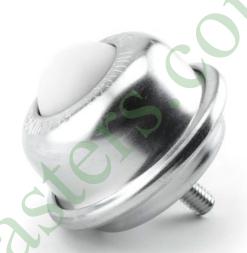

## **SBT** 1-1/2

Stud-Mounted Ball Transfers

SBT 1-1/2

NSBT 1-1/2

Additional ball materials available

| Part Number     | Housing Mat. | Ball Material   | Load Cap. |
|-----------------|--------------|-----------------|-----------|
| SBT 1-1/2 CS    | Carbon Steel | Carbon Steel    | 250 lbs.  |
| NSBT 1-1/2 CS   | Carbon Steel | Nylon           | 250 lbs.  |
| SBT 1-1/2 CS/SS | Carbon Steel | Stainless Steel | 250 lbs.  |