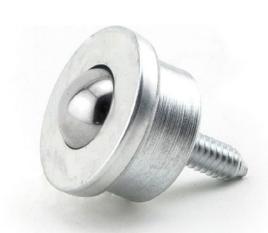

## **SMBT** 5/8

Stud-Mounted Ball Transfers

**SMBT 5/8** 

NSMBT 5/8

|                |                 | <u> </u>        |           |
|----------------|-----------------|-----------------|-----------|
| Part Number    | Housing Mat.    | Ball Material   | Load Cap. |
| SMBT 5/8 CS    | Carbon Steel    | Carbon Steel    | 125 lbs.  |
| NSMBT 5/8 CS   | Carbon Steel    | Nylon           | 125 lbs.  |
| SMBT 5/8 CS/SS | Carbon Steel    | Stainless Steel | 125 lbs.  |
| SMBT 5/8 SS    | Stainless Steel | Stainless Steel | 125 lbs.  |

## STUD-MOUNTED, SOLID MACHINED, ALL-STEEL

- Carbon steel ball support cup is machined from solid steel and is hardend and plated.
- 5/8" Main ball rotates on 3/32" support balls.
- Available in stainless steel for additional corrosion resistance.