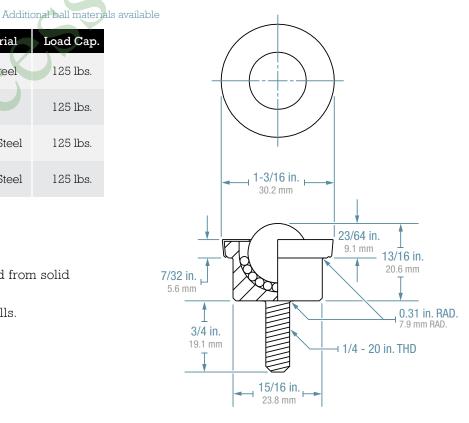

## **SMBT** 5/8

Stud-Mounted Ball Transfers

**SMBT 5/8** 

NSMBT 5/8

|                |                 | <u> </u>        |           |
|----------------|-----------------|-----------------|-----------|
| Part Number    | Housing Mat.    | Ball Material   | Load Cap. |
| SMBT 5/8 CS    | Carbon Steel    | Carbon Steel    | 125 lbs.  |
| NSMBT 5/8 CS   | Carbon Steel    | Nylon           | 125 lbs.  |
| SMBT 5/8 CS/SS | Carbon Steel    | Stainless Steel | 125 lbs.  |
| SMBT 5/8 SS    | Stainless Steel | Stainless Steel | 125 lbs.  |

All product designs subject to change, please verify accuracy of dimensions.