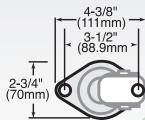

# **Jarvis Air Cargo/Conveyor Casters**



This air cargo caster is manufactured to withstand the day after day abuse of the air cargo industry. Designed for use on cargo sorting decks and trailers, the premium grade nylon wheel is designed to withstand heavy shock impacts and the dual ball bearings provide smooth rolling under the most abusive environments.

## MOUNTING OPTIONS



### TYPICAL APPLICATIONS

Cargo Conveyor Equipment

# Jarvis Air Cargo Caster 3 | 11/4 | 400 | 4 | 15/32 | 13/4 | FG3NYLONAIR



### **FEATURES**

- Dual ball bearing for increased rollability and weight capacity
- 1/8" formed steel construction
- Quiet operation
- Corrosion resistant and durable attractive yellow dichromate finish
- Metal thread guards to prevent debris from entering bearing
- · Full swivel seals for longer life