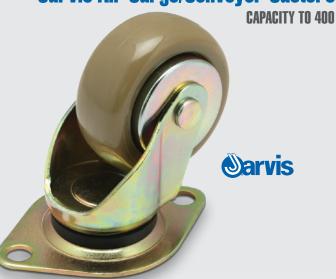

# **Jarvis Air Cargo/Conveyor Casters**

This air cargo caster is manufactured to withstand the day after day abuse of the air cargo industry. Designed for use on cargo sorting decks and trailers, the premium grade nylon wheel is designed to withstand heavy shock impacts and the dual ball bearings provide smooth rolling under the most abusive environments.

# Jarvis Air Cargo Caster 3 | 11/4 | 400 | 4 | 15/32 | 13/4 | FG3NYLONAIR