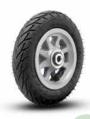

## **Pneumatic and No-Matic Wheels**

**Pneumatic (Popular on Institutional)** 

|  | Wheel<br>Diameter<br>(Inches) | Width  | Bearing      | Tread/<br>Core<br>Color | Hub<br>Length<br>(Inches) | Axle Size<br>(Inches) | Tire<br>Pressure | Dynamic<br>Load<br>(Pounds) | Part<br>Number |
|--|-------------------------------|--------|--------------|-------------------------|---------------------------|-----------------------|------------------|-----------------------------|----------------|
|  | 6"                            | 1-1/4" | Ball Bearing | Black/Grey              | 1.57"                     | 3/8"                  | 90PSI            | 150                         | 006006         |

## **Pneumatic Features**

- Shock absorbing to reduce vibration to protect equipment and cargo
- Smooth ride indoors or outdoors
- Will roll over obstacles, thresholds, and uneven surfaces with ease
- Durable polypropylene core
- 90 PSI