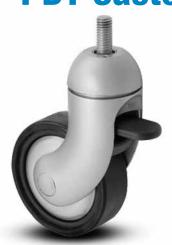

### **Features**

Wheel

Diameter

(inches) 3"

- Total Lock lever integrated into body
- Sleek, all plastic body
- Matching thread guards

Width

1"

Height

4-3/4"

Polyurethane tread

# **Applications**

- Electronic Equipment
- Seating
- Medical Equipment

### **Dynamic Fastening** Model # Radius **Finish** Load Selection 2-11/16" Silver 75 PDT30805SV-TPU01(KK) Threaded: 805

# **PDT Casters**