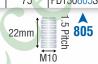

#### **Applications Fastening Specs**

- · Overall Stem Length: 4-13/16"
- Thread Diameter: 5/16"
- Thread Length: 5/8"

#### Wheel Tread Width Mounting Swivel Dynamic Tread Diameter Height (Inches) Load Base Model # **Radius** Material **Bearing** (Inches) (Inches) (Inches) (Pounds) 2" 2-1/2" 13/16" 1-13/16" Soft Rubber Plain 80 PLD20820ZN-3R 3" 13/16' 3-11/16' 2-3/8" Soft Rubber Plain 110 PLD30820ZN-3R