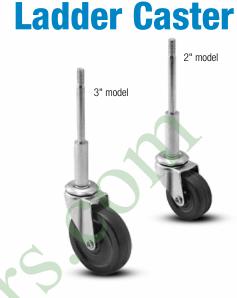

# **Features**

- Long stem made especially for rolling ladders (does not include spring)
- Zinc finish
- Dual ball bearing raceways
- · Soft rubber wheels (75 Shore A)

#### **Applications Fastening Specs**

- · Overall Stem Length: 4-13/16"
- Thread Diameter: 5/16"
- Thread Length: 5/8"

#### Wheel Tread Width Mounting Swivel Dynamic Tread Diameter Height (Inches) Load Base Model # **Radius** Material **Bearing** (Inches) (Inches) (Inches) (Pounds) 2" 2-1/2" 13/16" 1-13/16" Soft Rubber Plain 80 PLD20820ZN-3R 3" 13/16' 3-11/16' 2-3/8" Soft Rubber Plain 110 PLD30820ZN-3R

· Rolling Ladders