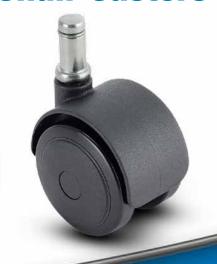

# **Self-Braking Chair Casters**

# **Features**

- Choice of models that automatically brake with or without weight
- · Constructed of injection-molded engineering grade nylon
- Urethane tread

# **Applications**

- Seating
- · Medical Equipment

# **Options**

• Braking: Model PSC50223BK-U brakes when weight is applied. Model PSD50223BK-U brakes without weight. rolls when weight is applied.

| Grothand troad            |                     |                                |                              |                   |                             |               |                        |
|---------------------------|---------------------|--------------------------------|------------------------------|-------------------|-----------------------------|---------------|------------------------|
| Wheel<br>Diameter<br>(mm) | Braking Type        | Mounting<br>Height<br>(Inches) | Swivel<br>Radius<br>(Inches) | Tread<br>Material | Dynamic<br>Load<br>(Pounds) | Model #       | Fastening<br>Selection |
| 50mm                      | Compression brake   | 2-7/16" - 2-1/2"               | 2-1/16"                      | Urethane          | 75                          | PSC50223BK-U  | Grip Ring: 223         |
|                           | Decompression brake | 2-3/8" - 2-7/16"               | 2-1/16"                      | Urethane          | 75                          | PSD50223BK-II |                        |