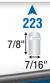

### **Dynamic Fastening** Model # Radius **Finish** Load Selection 2-11/16" Silver 75 PDT30805SV-TPU01(KK) Threaded: 805