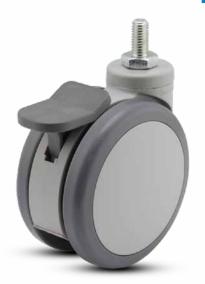

## **Twin-Med Grey**

## **Features**

- Undercover protection
- Designed to protects axle/ bearing areas from hair/ water
- Wheels feature precision ball bearings for quieter smoother operation
- Softer quieter TPR tread design
- Double ball bearing located in the swivel raceway on 4" models
- 5" models feature a sealed precision bearing in the swivel raceway
- Wheels have easy rollability

## **Options**

- Total Lock models lock both the wheel and swivel
- Directional Lock (locks swivel) models are available.
  Please consult factory.
- Antistatic models available; consult factory for details.