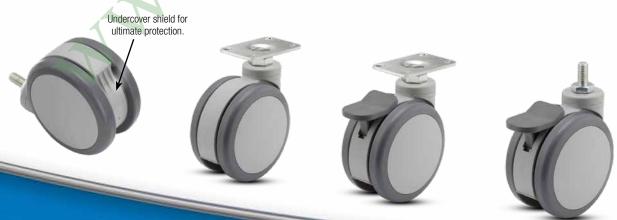

## **Features**

- Undercover protection
- Designed to protects axle/ bearing areas from hair/ water
- Wheels feature precision ball bearings for quieter smoother operation
- Softer quieter TPR tread design
- Double ball bearing located in the swivel raceway on 4" models
- 5" models feature a sealed precision bearing in the swivel raceway
- Wheels have easy rollability

## **Options**

- Total Lock models lock both the wheel and swivel
- Directional Lock (locks swivel) models are available.
  Please consult factory.
- Antistatic models available; consult factory for details.