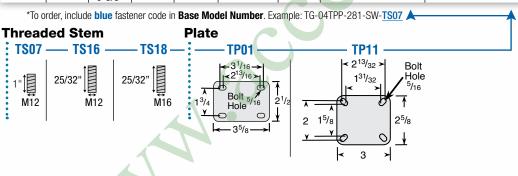

| Wheel<br>Diameter<br>(Inches) | Tread<br>Width<br>(Inches) | Mounting<br>Height<br>(Inches) | Radius | Tread<br>Material | Wheel<br>Bearing | Dynamic<br>Load<br>(Pounds) | Base Model #<br>(Add fastening code) | Total Lock Brake<br>Model #<br>(Add fastening code) | Fastening<br>Selection*                      |
|-------------------------------|----------------------------|--------------------------------|--------|-------------------|------------------|-----------------------------|--------------------------------------|-----------------------------------------------------|----------------------------------------------|
| 4"                            | 2-39/64"                   | Stem: 5" Plate: 5-3/8"         | 3-1/8" | TPR               | Precision Ball   | 220                         | TG-04TPP-281-SW                      | TG-04TPP-281-TL                                     | Threaded: TS07, TS16, TS18 Plate: TP01, TP11 |
| 5"                            | 3"                         | Stem: 6" Plate: 6-3/8"         | 4"     | TPR               | Precision Ball   | 246                         | TG-05TPP-281-SW                      |                                                     |                                              |